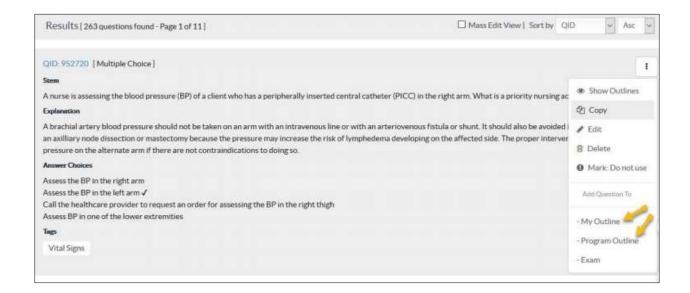

## Associating Questions to an Outline

- 1. Click Content
- 2. Select Manage Content
- 3. Click the **Menu Options** buttor

4. Click either My Outline or Program Outline (depending on where you would like the question associated)

- 5. Select the **Outline**, **Topic**, and **Subject** you want the question associated to per your outline selection.
  - a. Once on the new window for selecting your Outline, Topic, and Subject, you can switch between My
    Outline and Program Outline to change previous associations.
- 6. Click Save
- 7. Close the window.